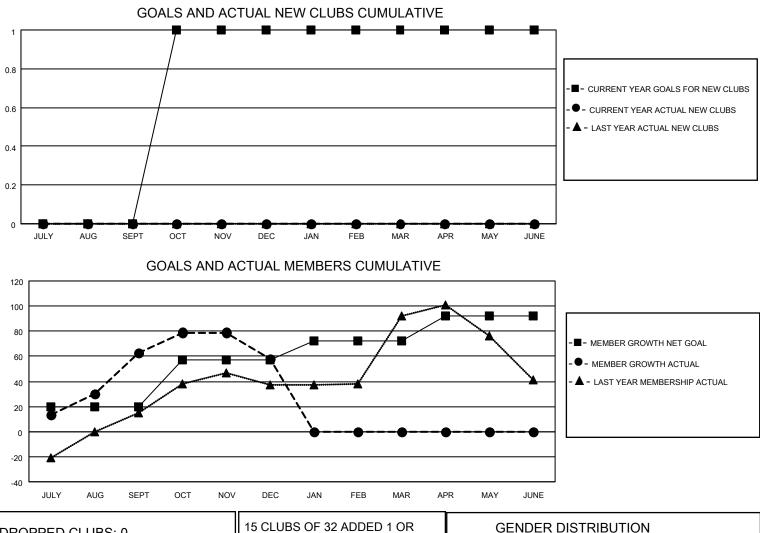

## LOCATION CALIFORNIA

District 4 L4

Results as of: 12/31/2022

| Clubs         |                       |           |               | Members       |                         |                         |                                                    |  |
|---------------|-----------------------|-----------|---------------|---------------|-------------------------|-------------------------|----------------------------------------------------|--|
|               | RESULTS FOR 2022-2023 |           |               |               | RESULTS FOR 2022-2023   |                         |                                                    |  |
| QUARTER       | NEW CLUB GOAL         | NEW CLUBS | DROPPED CLUBS | QUARTER       | MBER GROWTH NET<br>GOAL | MEMBER GROWTH<br>ACTUAL | DROPPED<br>MEMBERS ACTUAL<br>(including transfers) |  |
| JULY/AUG/SEPT | 0                     | 0         | 0             | JULY/AUG/SEPT | 20                      | 83                      | 17                                                 |  |
| OCT/NOV/DEC   | 1                     | 0         | 0             | OCT/NOV/DEC   | 37                      | 27                      | 30                                                 |  |
| JAN/FEB/MAR   | 0                     | 0         | 0             | JAN/FEB/MAR   | 15                      | 0                       | 0                                                  |  |
| APR/MAY/JUNE  | 0                     | 0         | 0             | APR/MAY/JUNE  | 20                      | 0                       | 0                                                  |  |

| DROPPED CLUBS: 0 | 15 CLUBS OF 32 ADDED 1 OR<br>MORE NEW MEMBERS | GENDER DISTRIBUTION                 |              |
|------------------|-----------------------------------------------|-------------------------------------|--------------|
|                  |                                               | MALE                                | 597 (49.14%) |
|                  |                                               | FEMALE                              | 611 (50.29%) |
| DROPPED MEMBERS  |                                               | NON BINARY                          | 0 (0.00%)    |
|                  |                                               | PREFER NOT TO ANSWER                | 7 (0.58%)    |
| DECEASED 3       |                                               | -                                   |              |
| CLUB CANCELLED 0 | CLICK HERE FOR CUMULATIVE                     | TOTAL FAMILY UNIT MEMBERS           | s 234        |
| OTHER 44         | MEMBERSHIP DATA                               |                                     |              |
| TOTAL 47         |                                               | FAMILY MEMBERS PAYING HALF DUES 121 |              |
|                  |                                               |                                     |              |